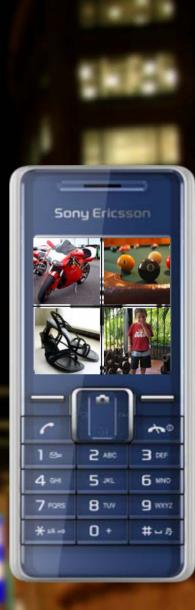

#### Easy snap & view

- One click access to camera
- Pictures in your pocket
  - Picture album
  - Store Up to 40 pictures
- Full screen viewer
- Slide show
- Easy sharing infrared/MMS