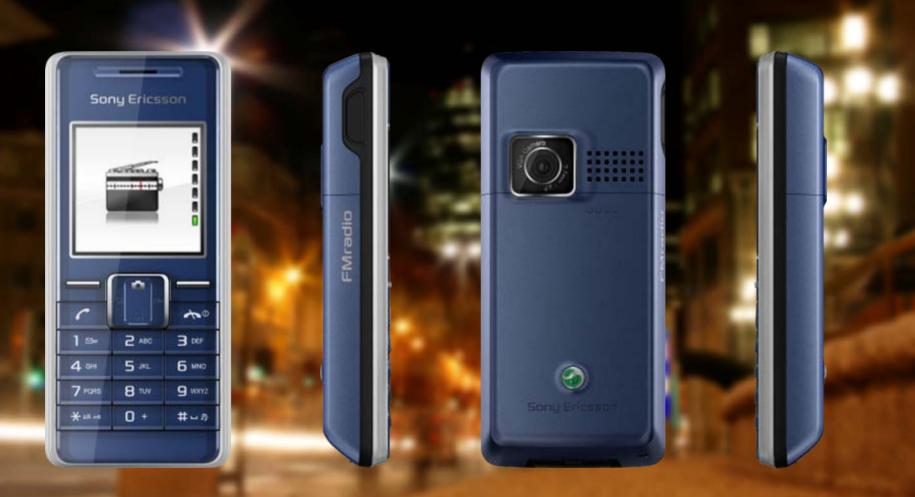

#### FM radio

- One click access
- Headset in kit
- Store 10 favourite channels
- Radio alarm clock
- FM radio through loudspeaker
- RDS support

### Phone View Colour-Oceanic Blue