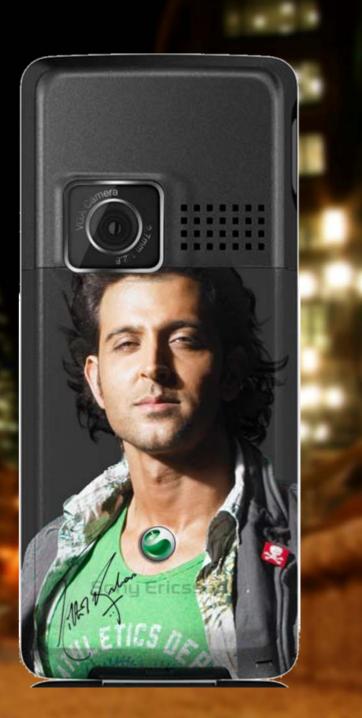

|  |  |  |
| Mon 3rd       |                |        |  |  |  |  |  |  |
|               | 12:47          |        |  |  |  |  |  |  |
| <b>1</b> 07:  | <b>2</b> 07:45 |        |  |  |  |  |  |  |
| Men           | Menu Names     |        |  |  |  |  |  |  |
| -             |                |        |  |  |  |  |  |  |
| C             |                | ~°     |  |  |  |  |  |  |
| 1 👳           | S VEC          | 3 our  |  |  |  |  |  |  |
| <b>4</b> GHI  | 5 JKL          | 6 MNO  |  |  |  |  |  |  |
| 7 PORS        | 8 TUV          | 9 wxyz |  |  |  |  |  |  |
| ¥ == 4        | 0 +            | #=>    |  |  |  |  |  |  |
|               |                |        |  |  |  |  |  |  |

### Phone View Colour-Oceanic Blue



## Special Edition:

Extra Hrithik Roshan back cover battery panel



## K220-Snap and Tune

#### **Core Offers**

- FM radio with RDS
- Headset in kit
- FM radio alarm clock
- VGA camera
- Picture album up to 40 pictures (2MB memory)
- One click to:

Camera, FM radio, Phonebook Messaging

#### Supporting Offers

- 10 channels storage
- FM radio through loudspeaker
- 128x128 65k CSTN
- Speakerphone
- Full screen viewer
- Slide show
- 300 contacts \* 3 numbers
- 250 SMS
- MMS
- Infrared
- Single icon UI/Icon desktop menu optional
- Red and green key functionality

#### Hygienic

- Polyphonic ringtones
- HR, FR, EFR, AMR
- Alarm
- Calculator
- Calendar
- Predictive text input
- WAP 1.2.1

• GSM/GPRS 900/1800

Standby up to 300 hours /talk time up to 8 hours