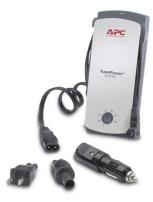

## L100-P441 Toshiba Notebooks are now available with fully Power Loaded Set

We would be offering APC Universal Power Adapter with L100-P441 Toshiba notebook

<u>APC Universal Power Adapter Features:</u> 2-Prong Attachment -4 International Plug Adapters-Adapter Tips-Airline Adapter -Automobile Adapter-Single Power Source-Universal Notebook Power Adapter -USB Charging ports- Works with APC travelpower case-Worldwide Compatibility -It can be used for any notebook

## **Regular Price**

- Sat Pro L100-P441 RTP @ Rs.40000++
- APC Universal Power Adapter (TPA90DCI) RTP @ Rs.5100++

Total Normal Bundle @ Rs.45100++

## Fully Loaded L100-P441 Notebook along with APC Power Adapter bundle

i.e Sat L100-P441 + TPA90DCI is @ Rs.42000++