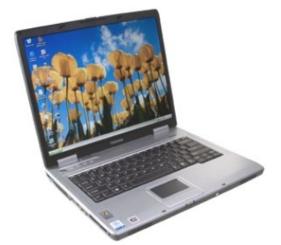

## L100-P441 Toshiba Notebooks are now available with fully Power Loaded Set

We would be offering APC Universal Power Adapter with L100-P441 Toshiba notebook

<u>APC Universal Power Adapter Features:</u> 2-Prong Attachment -4 International Plug Adapters-Adapter Tips-Airline Adapter -Automobile Adapter-Single Power Source-Universal Notebook Power Adapter -USB Charging ports- Works with APC travelpower case-Worldwide Compatibility -It can be used for any notebook

## **Regular Price**

- Sat Pro L100-P441 RTP @ Rs.40000++
- APC Universal Power Adapter (TPA90DCI) RTP @ Rs.5100++

Total Normal Bundle @ Rs.45100++

## Fully Loaded L100-P441 Notebook along with APC Power Adapter bundle

i.e Sat L100-P441 + TPA90DCI is @ Rs.42000++